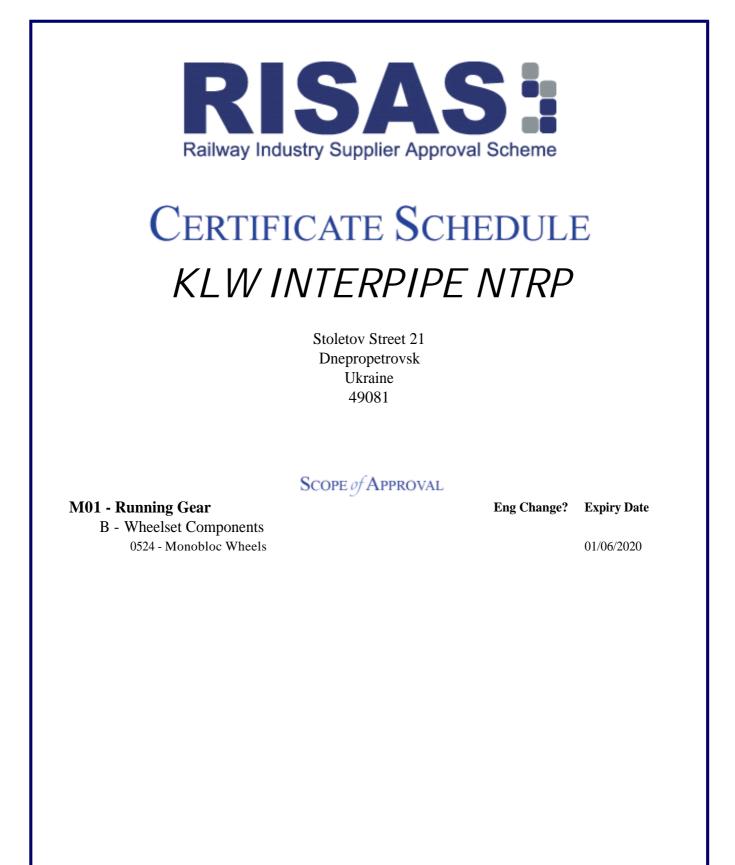

# CERTIFICATE SCHEDULE

## KLW INTERPIPE NTRP

Stoletov Street 21 Dnepropetrovsk Ukraine 49081

has been assessed and approved

in accordance with the requirements of RISAS/003 for 1 product groups, of which 1 have limitations.

The scope of accreditation is applicable only to the products identified in the certificate schedule R0184/0034/C0015 Please also see the appendix of the same number, which details the limitations, if limitations exist.

### SCOPE of LIMITATIONS

**Product Group** M01-B-0524 - Monobloc Wheels